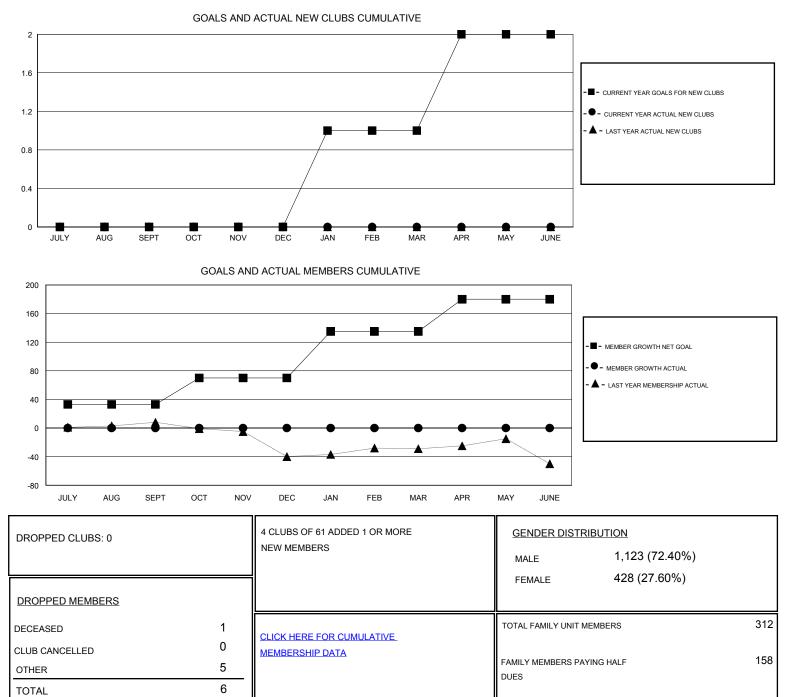

## District 25 F

Results as of: 7/31/2019

| GMT:                           | LOCATION INDIANA |   |   |                                  |    |   | GMT CA |
|--------------------------------|------------------|---|---|----------------------------------|----|---|--------|
| Clubs<br>RESULTS FOR 2019-2020 |                  |   |   | Members<br>RESULTS FOR 2019-2020 |    |   |        |
|                                |                  |   |   |                                  |    |   |        |
| JULY/AUG/SEPT                  | 0                | 0 | 0 | JULY/AUG/SEPT                    | 33 | 9 | 6      |
| OCT/NOV/DEC                    | 0                | 0 | 0 | OCT/NOV/DEC                      | 37 | 0 | 0      |
| JAN/FEB/MAR                    | 1                | 0 | 0 | JAN/FEB/MAR                      | 65 | 0 | 0      |
| APR/MAY/JUNE                   | 1                | 0 | 0 | APR/MAY/JUNE                     | 45 | 0 | 0      |